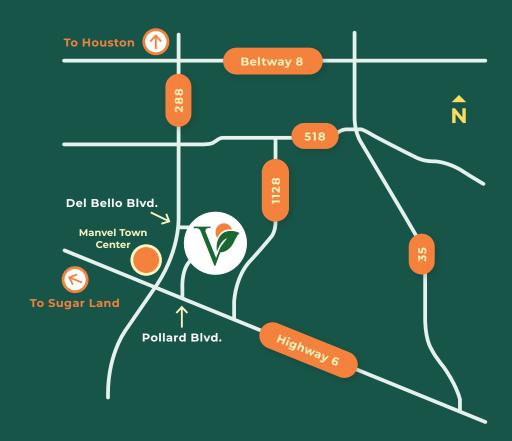

New Homes \$300s-\$700s

MANVEL, TEXAS

## **OUR STORY**

Inspired by the lush orange groves of the land's history, Valencia embodies vibrant beauty and interconnections to create an inviting new community.

Valencia has an outstanding central location near local parks, schools and the Manvel Town Center that makes the community the perfect place to sow the seeds of your life's next chapter.