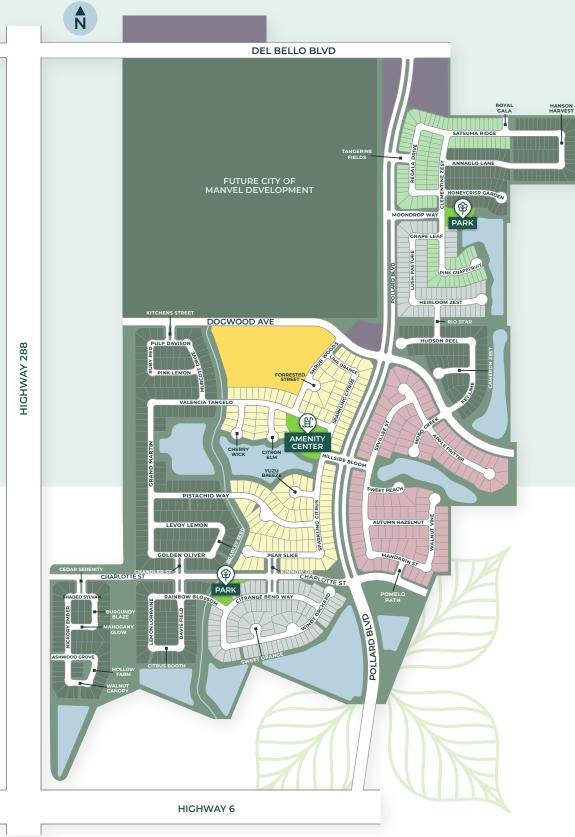

#### LEGEND

- 45' Lots
  Perry Homes
  Pulte Homes
- O 50' Lots
  Coventry Homes
  Perry Homes
  Pulte Homes
- O 60' Lots
  Coventry Homes
  Perry Homes
- **70' Lots**Coventry Homes
  Perry Homes
- Commercial
- Future Development
- Future Elementary School Site